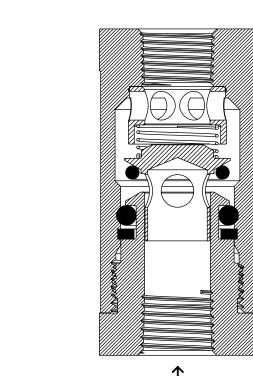

5                     | -               |
| 10.5             | 10                    | 20              |
| 15.5             | 15                    | 62              |
| 20.5             | 20                    | 80              |
| 25.5             | 25                    | 100             |
| 30.5             | 30                    | 110             |
| 40.5             | 40                    | 140             |
| 50.5             | 50                    | 180             |
| 75.5             | 75                    | 280             |
| 100.5            | 100                   | 320             |
| 125.5            | 125                   | 390             |
| 150.5            | 150                   | 440             |
| 175.5            | 175                   | 480             |



Flow



**Differential Pressure** is define as the change in pressure between the inlet pressure minus the crack pressure

**Testing Media:** Dry Air **Unit:** cfm

Flow Meter: 0-600 cfm Flow Meter

**Note:** Valve Check Inc recommends to derate the valves to 90% of the flow data for design purposes