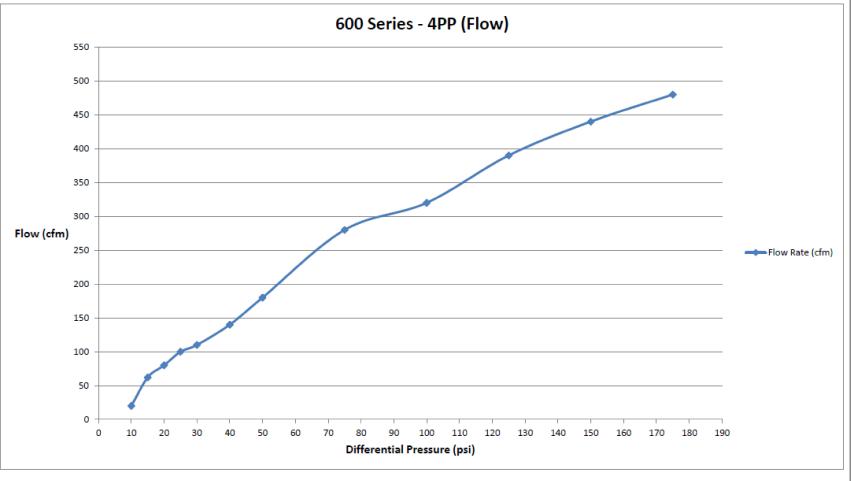

| 600 Series - 4PP |                       |                 |
|------------------|-----------------------|-----------------|
|                  |                       |                 |
| Set Pressure     | Differential Pressure | Flow Rate (cfm) |
| 1                | 0.5                   | -               |
| 1.5              | 1                     | -               |
| 3                | 2.5                   | -               |
| 5.5              | 5                     | -               |
| 10.5             | 10                    | 20              |
| 15.5             | 15                    | 62              |
| 20.5             | 20                    | 80              |
| 25.5             | 25                    | 100             |
| 30.5             | 30                    | 110             |
| 40.5             | 40                    | 140             |
| 50.5             | 50                    | 180             |
| 75.5             | 75                    | 280             |
| 100.5            | 100                   | 320             |
| 125.5            | 125                   | 390             |
| 150.5            | 150                   | 440             |
| 175.5            | 175                   | 480             |

Flow

**Differential Pressure** is define as the change in pressure between the inlet pressure minus the crack pressure

**Testing Media:** Dry Air **Unit:** cfm

Flow Meter: 0-600 cfm Flow Meter

**Note:** Valve Check Inc recommends to derate the valves to 90% of the flow data for design purposes