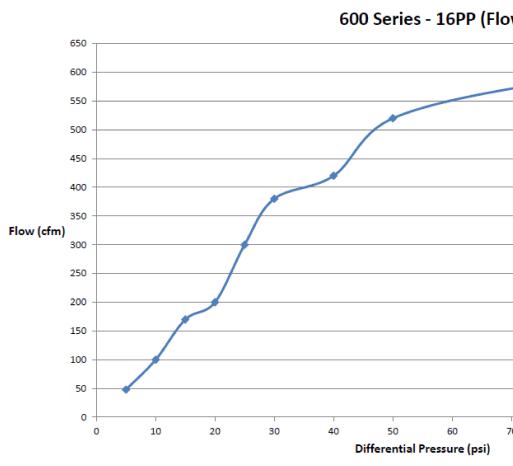

|                                | 600 Series - 16PI     | 2               |  |  |  |
|--------------------------------|-----------------------|-----------------|--|--|--|
| Crack Pressure Tested (.3 psi) |                       |                 |  |  |  |
| Set Pressure                   | Differential Pressure | Flow Rate (cfm) |  |  |  |
| 1.3                            | 1                     | <5              |  |  |  |
| 2.8                            | 2.5                   | <5              |  |  |  |
| 5.3                            | 5                     | 15              |  |  |  |
| 10.3                           | 10                    | 48              |  |  |  |
| 15.3                           | 15                    | 100             |  |  |  |
| 20.3                           | 20                    | 170             |  |  |  |
| 25.3                           | 25                    | 200             |  |  |  |
| 30.3                           | 30                    | 300             |  |  |  |
| 40.3                           | 40                    | 380             |  |  |  |
| 50.3                           | 50                    | 420             |  |  |  |
| 75.3                           | 75                    | 520             |  |  |  |
| 100.3                          | 100                   | 580             |  |  |  |
| 125.3                          | 125                   | 600             |  |  |  |
| 150.3                          | 150                   | 600+            |  |  |  |
| 175.3                          | 175                   | 600+            |  |  |  |

Differential Pressure is define as the change in pressure

**Testing Media:** Dry Air **Unit:** cfm **Flow Meter:** 0-600 cfm Flow Meter

Note: Valve Check Inc recommends to derate the valves

| w)              |                                    |              |                |           |
|-----------------|------------------------------------|--------------|----------------|-----------|
|                 |                                    |              |                |           |
|                 |                                    |              |                |           |
|                 |                                    |              |                |           |
|                 |                                    |              |                |           |
|                 |                                    |              |                | ate (cfm) |
|                 |                                    |              |                |           |
|                 |                                    |              |                |           |
|                 |                                    |              |                |           |
| 1 1             |                                    | 1            |                |           |
| 70 80           | 90                                 | 100          | 110            |           |
| e between the   | inlet pre                          | essure minu  | us the crack p | ressure   |
|                 |                                    |              |                |           |
| s to 90% of the | e flow da                          | ata for desi | gn purposes    |           |
|                 |                                    |              |                |           |
|                 |                                    |              |                |           |
|                 |                                    |              |                |           |
|                 |                                    |              |                |           |
|                 |                                    |              |                |           |
|                 | <b></b>                            |              | _              |           |
|                 | VA                                 | ALVE         | СНЕ            | СК        |
|                 | 600 Series 16PP Inline Check Valve |              |                |           |
|                 | SIZE<br>B                          | Flo          | w Data         | REV<br>A  |