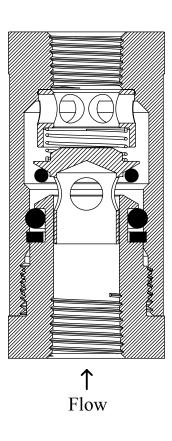

| 40.3                           | 40                    | 380             |  |  |  |
| 50.3                           | 50                    | 420             |  |  |  |
| 75.3                           | 75                    | 520             |  |  |  |
| 100.3                          | 100                   | 580             |  |  |  |
| 125.3                          | 125                   | 600             |  |  |  |
| 150.3                          | 150                   | 600+            |  |  |  |
| 175.3                          | 175                   | 600+            |  |  |  |



Differential Pressure is define as the change in pressure

**Testing Media:** Dry Air **Unit:** cfm **Flow Meter:** 0-600 cfm Flow Meter

Note: Valve Check Inc recommends to derate the valves





| w)              |                                    |              |                |           |
|-----------------|------------------------------------|--------------|----------------|-----------|
|                 |                                    |              |                |           |
|                 |                                    |              |                |           |
|                 |                                    |              |                |           |
|                 |                                    |              |                |           |
|                 |                                    |              |                | ate (cfm) |
|                 |                                    |              |                |