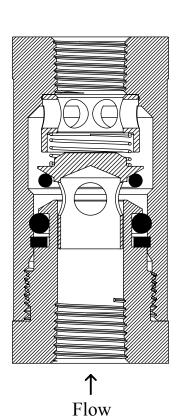

| 40                    | 55              |
| 51                            | 50                    | 75              |
| 76                            | 75                    | 105             |
| 101                           | 100                   | 135             |
| 126                           | 125                   | 165             |
| 151                           | 150                   | 190             |
| 176                           | 175                   | 230             |



**Differential Pressure** is define as the change in pressure between the inlet pressure minus the crack pressure

Testing Media: Dry Air Unit: cfm

Flow Meter: 0-600 cfm Flow Meter

**Note:** Valve Check Inc recommends to derate the valves to 90% of the flow data for design purposes