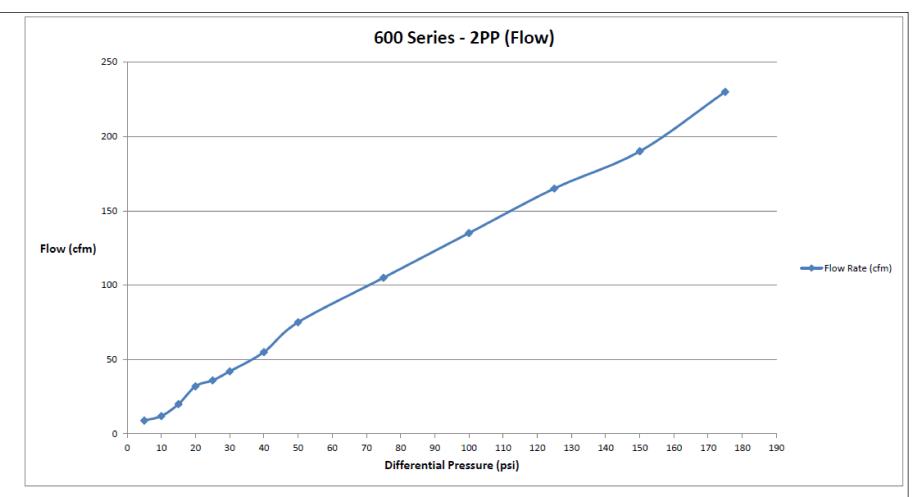

| 600 Series - 2PP              |                       |                 |
|-------------------------------|-----------------------|-----------------|
| Crack Pressure Tested (1 psi) |                       |                 |
| Set Pressure                  | Differential Pressure | Flow Rate (cfm) |
| 2                             | 1                     | <5              |
| 3.5                           | 2.5                   | <5              |
| 6                             | 5                     | 9               |
| 11                            | 10                    | 12              |
| 16                            | 15                    | 20              |
| 21                            | 20                    | 32              |
| 26                            | 25                    | 36              |
| 31                            | 30                    | 42              |
| 41                            | 40                    | 55              |
| 51                            | 50                    | 75              |
| 76                            | 75                    | 105             |
| 101                           | 100                   | 135             |
| 126                           | 125                   | 165             |
| 151                           | 150                   | 190             |
| 176                           | 175                   | 230             |

**Differential Pressure** is define as the change in pressure between the inlet pressure minus the crack pressure

Testing Media: Dry Air Unit: cfm

Flow Meter: 0-600 cfm Flow Meter

**Note:** Valve Check Inc recommends to derate the valves to 90% of the flow data for design purposes