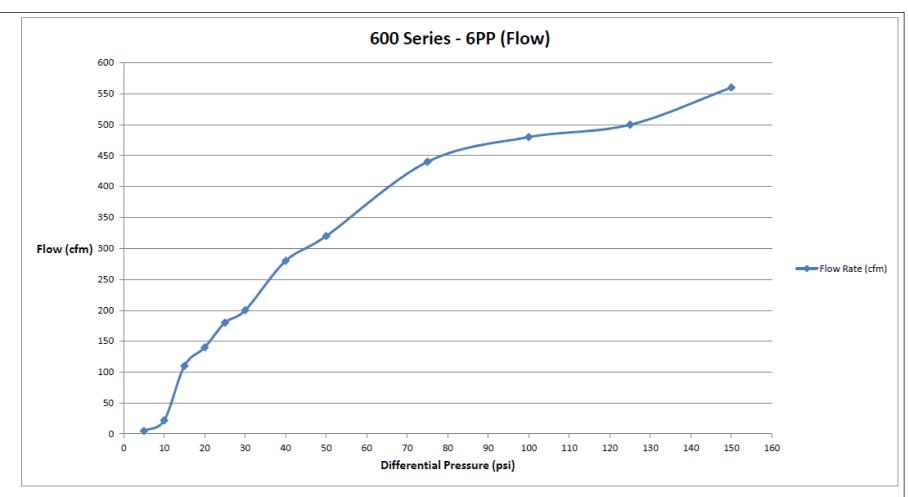

| 600 Series - 6PP              |                       |                 |
|-------------------------------|-----------------------|-----------------|
| Crack Pressure Tested (2 psi) |                       |                 |
| Set Pressure                  | Differential Pressure | Flow Rate (cfm) |
| 3                             | 1                     | <5              |
| 4.5                           | 2.5                   | <5              |
| 7                             | 5                     | 5               |
| 12                            | 10                    | 22              |
| 17                            | 15                    | 110             |
| 22                            | 20                    | 140             |
| 27                            | 25                    | 180             |
| 32                            | 30                    | 200             |
| 42                            | 40                    | 280             |
| 52                            | 50                    | 320             |
| 77                            | 75                    | 440             |
| 102                           | 100                   | 480             |
| 127                           | 125                   | 500             |
| 152                           | 150                   | 560             |
| 177                           | 175                   | 600+            |

**Differential Pressure** is define as the change in pressure between the inlet pressure minus the crack pressure

**Testing Media:** Dry Air **Unit:** cfm

Flow Meter: 0-600 cfm Flow Meter

**Note:** Valve Check Inc recommends to derate the valves to 90% of the flow data for design purposes