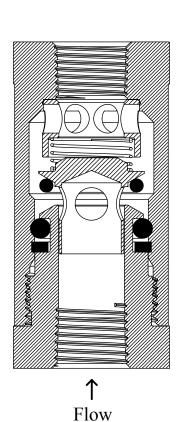

| 40                    | 280             |
| 52                            | 50                    | 320             |
| 77                            | 75                    | 440             |
| 102                           | 100                   | 480             |
| 127                           | 125                   | 500             |
| 152                           | 150                   | 560             |
| 177                           | 175                   | 600+            |



**Differential Pressure** is define as the change in pressure between the inlet pressure minus the crack pressure

**Testing Media:** Dry Air **Unit:** cfm

Flow Meter: 0-600 cfm Flow Meter

**Note:** Valve Check Inc recommends to derate the valves to 90% of the flow data for design purposes