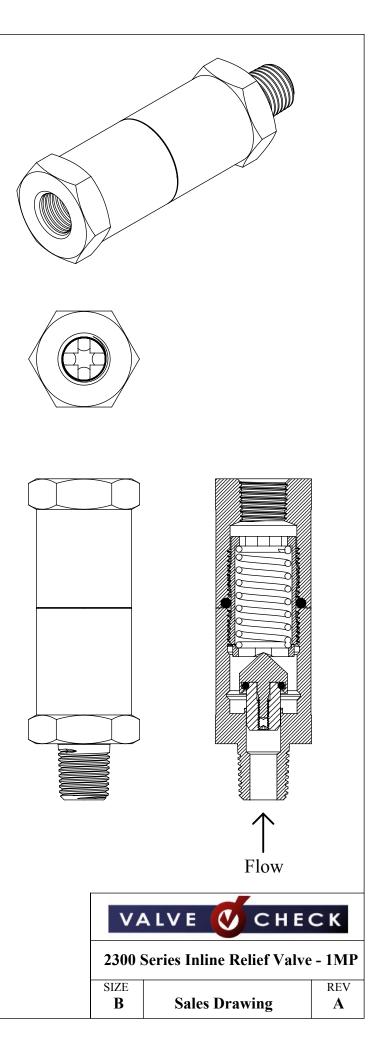

## Ordering Code: 23XX-X-XXX-XXXX Example: 2320-2-2MP-500

\* Standard body materials; Consult factory for availability of other body material

\*\* Standard o-ring materials; Consult factory for availability of other o-ring material

\*\*\*Standard connections sizes; Consult factory for availability of other connection sizes

Note: 1. Proper filtration is recommended to prevent damage to the o-ring or sealing surface

2. Valve may be assembled with o-rings lubricated with Krytox grease

3. Valve may contain a small amount of hydraulic oil from assembly and testing of valve, further cleaning should be done on site