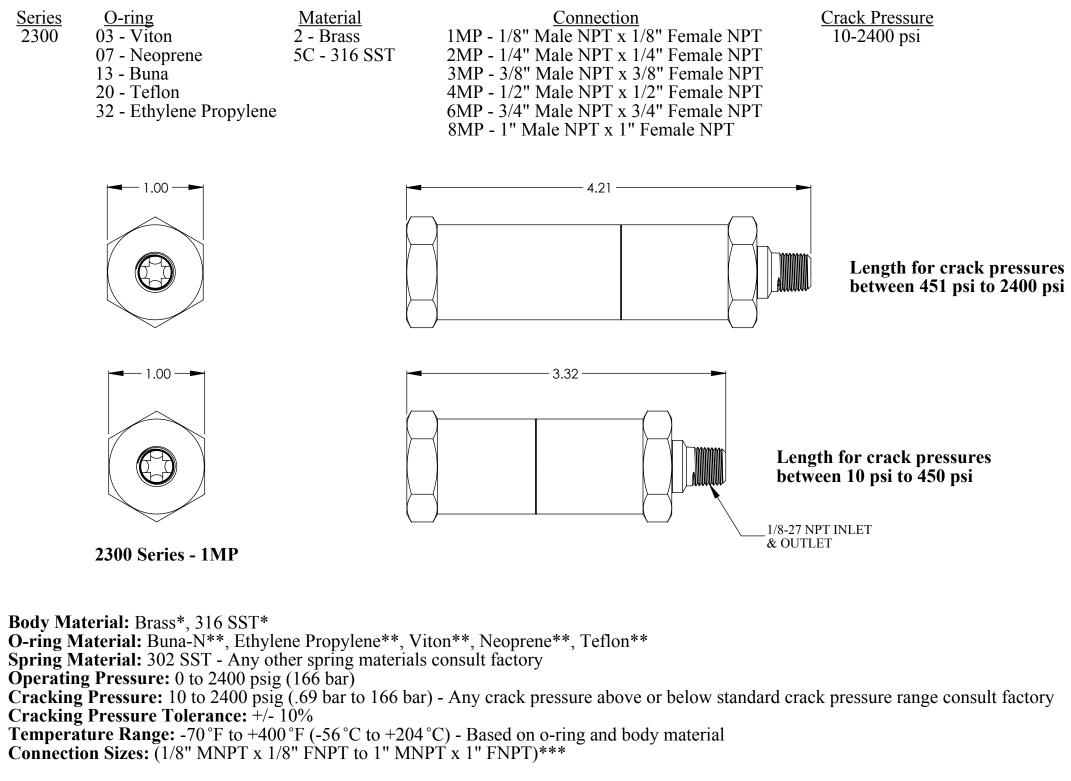

## Ordering Code: 23XX-X-XXX-XXXX Example: 2320-2-2MP-500

\* Standard body materials; Consult factory for availability of other body material

\*\* Standard o-ring materials; Consult factory for availability of other o-ring material

\*\*\*Standard connections sizes; Consult factory for availability of other connection sizes

Note: 1. Proper filtration is recommended to prevent damage to the o-ring or sealing surface

2. Valve may be assembled with o-rings lubricated with Krytox grease

3. Valve may contain a small amount of hydraulic oil from assembly and testing of valve, further cleaning should be done on site