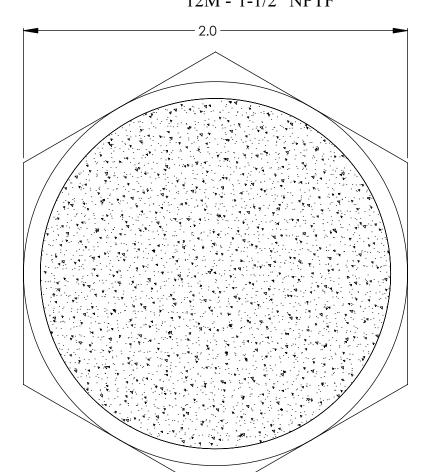

4M - 1/2" NPTF 6M - 3/4" NPTF 8M - 1" NPTF

10M - 1-1/4" NPTF 12M - 1-1/2" NPTF

M700-4NP-12M-40

**Body Material:** Steel, 303 SST

Plating: Electroless Nickel (Steel Only)
Muffler Material: Sintered Bronze (40 Micron), Stainless Mesh (70 Micron)
Filter Sizes: 1/8" NPTF to 1-1/2" NPTF

VALVE (V) CHECK **M700 Series Mufflers - 12M** SIZE REV **Sales Drawing** 

<sup>\* 70</sup> Micron stainless mesh only available in stainless body