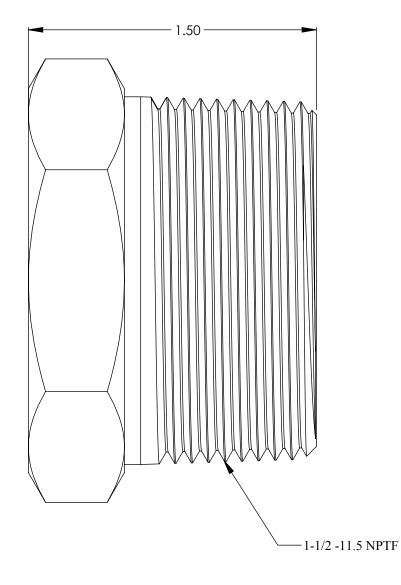

4M - 1/2" NPTF 6M - 3/4" NPTF 8M - 1" NPTF

10M - 1-1/4" NPTF 12M - 1-1/2" NPTF

M700-4NP-12M-40

**Body Material:** Steel, 303 SST

Plating: Electroless Nickel (Steel Only)
Muffler Material: Sintered Bronze (40 Micron), Stainless Mesh (70 Micron)
Filter Sizes: 1/8" NPTF to 1-1/2" NPTF

VALVE (V) CHECK **M700 Series Mufflers - 12M** SIZE REV **Sales Drawing** 

<sup>\* 70</sup> Micron stainless mesh only available in stainless body