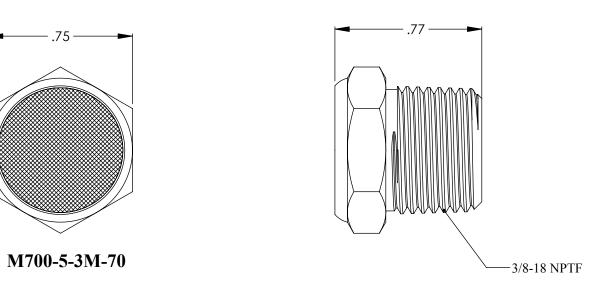

## Ordering Code: M700-XXX-XXX-XX Example: M700-4NP-2M-40

| <u>Series</u> | Material                  | Size              | <u>Micron</u> |
|---------------|---------------------------|-------------------|---------------|
| M700          | 4NP - Nickel Plated Steel | 1M - 1/8" NPTF    | 40            |
|               | 5 - 303 Stainless Steel   | 2M - 1/4" NPTF    | 70            |
|               |                           | 3M - 3/8" NPTF    |               |
|               |                           | 4M - 1/2" NPTF    |               |
|               |                           | 6M - 3/4" NPTF    |               |
|               |                           | 8M - 1" NPTF      |               |
|               |                           | 10M - 1-1/4" NPTF |               |
|               |                           | 12M - 1-1/2" NPTF |               |

Body Material: Steel, 303 SST Plating: Electroless Nickel (Steel Only) Muffler Material: Sintered Bronze (40 Micron), Stainless Mesh (70 Micron) Filter Sizes: 1/8" NPTF to 1-1/2" NPTF